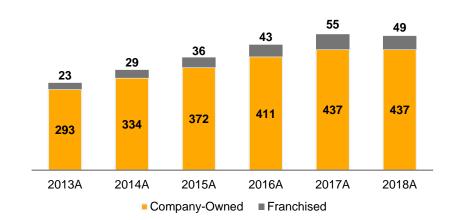

### Shop Count (end of period)

Adjusted EBITDA (\$mm)<sup>1</sup>

**Total Revenues (\$mm)** 

Adjusted EBITDA Margin<sup>2</sup>

(1) Adjusted to exclude impairments, gain or loss on disposal of property and equipment, store closure expense, and stock-based compensation expense.

(2) Adjusted EBITDA Margin is calculated by dividing Adjusted EBITDA by Total Revenues.

| Metric            | Fiscal 2019                                    |  |  |  |
|-------------------|------------------------------------------------|--|--|--|
| Same Store Sales  | Negative Low Single Digit to Flat              |  |  |  |
| Adjusted EBITDA   | \$25 - \$30 million                            |  |  |  |
| COGS/Sales        | 26.5% - 27.0%                                  |  |  |  |
| Labor/Sales       | 31.5% - 32.3%                                  |  |  |  |
| Adjusted G&A      | \$42 - \$43 million                            |  |  |  |
| New Stores Opened | 12-18 Stores<br>(6-8 Company, 6-10 Franchised) |  |  |  |
| Store Closures    | 9-12 Company Owned Stores                      |  |  |  |