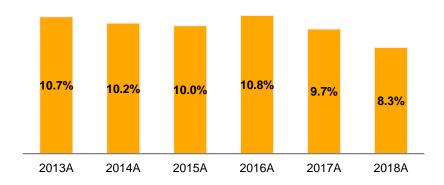

### Shop Count (end of period)

Adjusted EBITDA (\$mm)<sup>1</sup>

**Total Revenues (\$mm)** 

Adjusted EBITDA Margin<sup>2</sup>

(1) Adjusted to exclude impairments, gain or loss on disposal of property and equipment, store closure expense, and stock-based compensation expense.