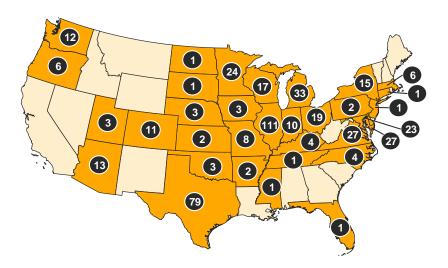

- Authentic concept:
  - Inviting neighborhood feel
  - > Driven by fast but friendly service
  - Engaging brand personality

- 431 company-owned shops43 domestic franchise locations
- 7 international franchise locations<sup>1</sup> 481 world-wide<sup>2</sup>

Source: Potbelly management <sup>1</sup> Not reflected on the map <sup>2</sup> As of March 31, 2019

2018 was a transition year for Potbelly as we executed our turnaround strategy designed to reposition the company to return to profitable growth