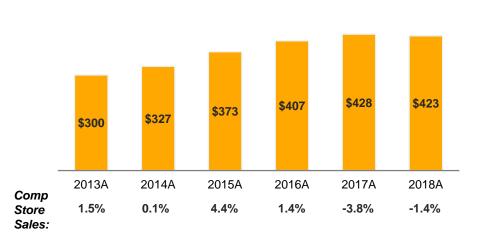

### Shop Count (end of period)

Adjusted EBITDA (\$mm)<sup>1</sup>

**Total Revenues (\$mm)** 

Adjusted EBITDA Margin<sup>2</sup>

(1) Adjusted to exclude impairments, gain or loss on disposal of property and equipment, store closure expense, and stock-based compensation expense.