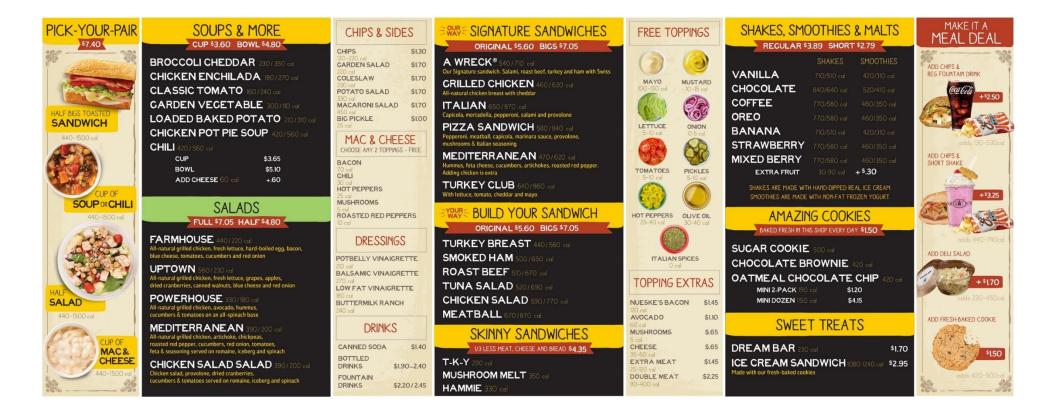

## **Menu Optimization**

Enhanced menu recently rolled out, driven by positive results during initial testing

### Simplified Menu Launched Feb 2019

- Improved shopability  $\succ$
- Improved layout  $\succ$
- Reduction in price points (18 vs 55)  $\succ$

### **Introduced Bundle/Combo Options**

- "Pick Your Pair" and "Meal Deal" >
- Exceeding expectations  $\succ$
- 24% of entrée mix in 1Q19
- Increase in average check, driven by growth in UPT

### **Next Steps**

- Testing multiple new initiatives >
- Driving pipeline of innovation and LTOs >

| -your - GR  | WRECK <sup>®</sup> Signature sandwich<br>salami, roast beef, turkey and ham w/ Swiss. Cal: ORIG 540   BIGS 710   HALF 280<br>ILLED CHICKEN All-natural chicken breast<br>Cal: ORIG 460   BIGS 620   HALF 250<br>ILIAN Capicole, mortadella, pepperoni,<br>Cal: ORIG 650   BIGS 870   HALF 340<br>ZA CANIDAUCLI Presereni mentabili, canicola, marinana suce. | FARMHOUSE Cal: 440   HALF 220<br>All-natural grilled chicken, egg, bacon, blue chese, cucumbers,<br>tomatoes and red onion served on romaine, iceberg and spinach<br>UPTOWN Cal: 520   HALF 260<br>All-natural grilled chicken, grapes, apples, dried cranberries, candied waln<br>blue chese and red onion served on romaine, iceberg and spinach                                                                                                                                                                                                                                                                                                                                                                                                                                                                                                                                                                                                                                                                                                                                                                                                                                                                                                                                                                                                                                                                                                                                                                                                                                                                                                                                                                                                                                                                                                                                                                                                                                                                                                                                                                                                                                                                                                                                                                                                                                                                           |
|-------------|--------------------------------------------------------------------------------------------------------------------------------------------------------------------------------------------------------------------------------------------------------------------------------------------------------------------------------------------------------------|------------------------------------------------------------------------------------------------------------------------------------------------------------------------------------------------------------------------------------------------------------------------------------------------------------------------------------------------------------------------------------------------------------------------------------------------------------------------------------------------------------------------------------------------------------------------------------------------------------------------------------------------------------------------------------------------------------------------------------------------------------------------------------------------------------------------------------------------------------------------------------------------------------------------------------------------------------------------------------------------------------------------------------------------------------------------------------------------------------------------------------------------------------------------------------------------------------------------------------------------------------------------------------------------------------------------------------------------------------------------------------------------------------------------------------------------------------------------------------------------------------------------------------------------------------------------------------------------------------------------------------------------------------------------------------------------------------------------------------------------------------------------------------------------------------------------------------------------------------------------------------------------------------------------------------------------------------------------------------------------------------------------------------------------------------------------------------------------------------------------------------------------------------------------------------------------------------------------------------------------------------------------------------------------------------------------------------------------------------------------------------------------------------------------------|
| SAID I      | LIAN Capicola, mortadella, pepperoni, Cal: ORIG 650   BIGS 870   HALF 340                                                                                                                                                                                                                                                                                    | UPTOWN Cal: 520 HALF 260                                                                                                                                                                                                                                                                                                                                                                                                                                                                                                                                                                                                                                                                                                                                                                                                                                                                                                                                                                                                                                                                                                                                                                                                                                                                                                                                                                                                                                                                                                                                                                                                                                                                                                                                                                                                                                                                                                                                                                                                                                                                                                                                                                                                                                                                                                                                                                                                     |
|             |                                                                                                                                                                                                                                                                                                                                                              | blue cheese and red onion served on romaine, iceberg and spinach                                                                                                                                                                                                                                                                                                                                                                                                                                                                                                                                                                                                                                                                                                                                                                                                                                                                                                                                                                                                                                                                                                                                                                                                                                                                                                                                                                                                                                                                                                                                                                                                                                                                                                                                                                                                                                                                                                                                                                                                                                                                                                                                                                                                                                                                                                                                                             |
| PIZ         | ZA SANDWICH Pepperoni, meatball, capicola, marinara sauce,<br>provolone, mushrooms and Italian seasoning Cal: ORIG 580   BIGS 840   HALF 290                                                                                                                                                                                                                 | POWERHOUSE Cal: 330   HALF 180<br>All-natural grilled chicken, avocado, hummus, egg,                                                                                                                                                                                                                                                                                                                                                                                                                                                                                                                                                                                                                                                                                                                                                                                                                                                                                                                                                                                                                                                                                                                                                                                                                                                                                                                                                                                                                                                                                                                                                                                                                                                                                                                                                                                                                                                                                                                                                                                                                                                                                                                                                                                                                                                                                                                                         |
| FOR ANY TWO | ATBALL and providence Call: ORIG 670   BIGS 870   HALF 350                                                                                                                                                                                                                                                                                                   | cucumbers and tomatoes on an all-spinach base <sup>®</sup><br>MEDITERRANEAN Col: 390   HALF 200<br>All-natural grilled chicken, artichoke, chickpeas, roasted red pepper, cucum<br>red orino, tomatoes, feta and seasoning served on romaine, cloberg and sg                                                                                                                                                                                                                                                                                                                                                                                                                                                                                                                                                                                                                                                                                                                                                                                                                                                                                                                                                                                                                                                                                                                                                                                                                                                                                                                                                                                                                                                                                                                                                                                                                                                                                                                                                                                                                                                                                                                                                                                                                                                                                                                                                                 |
| ADD         | DITERRANEAN Hummis, Keta cheeses, circumbers,<br>articholese, roasted red pepper<br>CHICKEN (+\$1,00) Cal: ORIG 540   BIGS 730   MALF 270                                                                                                                                                                                                                    | red onion, tomatoes, feta and seasoning served on romaine, iceberg and sp<br><b>CHICKEN SALAD SALAD</b> Cal: 490   HALF 2<br>Chicken salad, provolone, dried transperies, cucumbers and                                                                                                                                                                                                                                                                                                                                                                                                                                                                                                                                                                                                                                                                                                                                                                                                                                                                                                                                                                                                                                                                                                                                                                                                                                                                                                                                                                                                                                                                                                                                                                                                                                                                                                                                                                                                                                                                                                                                                                                                                                                                                                                                                                                                                                      |
| Hall        | RKEY CLUB +5155 Hand pulled turkey & Nueske's bacon<br>w/ letturce, tomato, cheddar and mayo Cal: ORIG 640   BIGS 860   HALF 330                                                                                                                                                                                                                             | tomatoes served on romaine, iceberg and spinach<br>AVOCADO<br>Fresh-sliced<br>Swap Chickpeas<br>Fresh-sliced<br>Fresh-sliced<br>Fresh-sliced<br>Fresh-sliced<br>Fresh-sliced<br>Fresh-sliced<br>Fresh-sliced<br>Fresh-sliced<br>Fresh-sliced<br>Fresh-sliced<br>Fresh-sliced<br>Fresh-sliced<br>Fresh-sliced<br>Fresh-sliced<br>Fresh-sliced<br>Fresh-sliced<br>Fresh-sliced<br>Fresh-sliced<br>Fresh-sliced<br>Fresh-sliced<br>Fresh-sliced<br>Fresh-sliced<br>Fresh-sliced<br>Fresh-sliced<br>Fresh-sliced<br>Fresh-sliced<br>Fresh-sliced<br>Fresh-sliced<br>Fresh-sliced<br>Fresh-sliced<br>Fresh-sliced<br>Fresh-sliced<br>Fresh-sliced<br>Fresh-sliced<br>Fresh-sliced<br>Fresh-sliced<br>Fresh-sliced<br>Fresh-sliced<br>Fresh-sliced<br>Fresh-sliced<br>Fresh-sliced<br>Fresh-sliced<br>Fresh-sliced<br>Fresh-sliced<br>Fresh-sliced<br>Fresh-sliced<br>Fresh-sliced<br>Fresh-sliced<br>Fresh-sliced<br>Fresh-sliced<br>Fresh-sliced<br>Fresh-sliced<br>Fresh-sliced<br>Fresh-sliced<br>Fresh-sliced<br>Fresh-sliced<br>Fresh-sliced<br>Fresh-sliced<br>Fresh-sliced<br>Fresh-sliced<br>Fresh-sliced<br>Fresh-sliced<br>Fresh-sliced<br>Fresh-sliced<br>Fresh-sliced<br>Fresh-sliced<br>Fresh-sliced<br>Fresh-sliced<br>Fresh-sliced<br>Fresh-sliced<br>Fresh-sliced<br>Fresh-sliced<br>Fresh-sliced<br>Fresh-sliced<br>Fresh-sliced<br>Fresh-sliced<br>Fresh-sliced<br>Fresh-sliced<br>Fresh-sliced<br>Fresh-sliced<br>Fresh-sliced<br>Fresh-sliced<br>Fresh-sliced<br>Fresh-sliced<br>Fresh-sliced<br>Fresh-sliced<br>Fresh-sliced<br>Fresh-sliced<br>Fresh-sliced<br>Fresh-sliced<br>Fresh-sliced<br>Fresh-sliced<br>Fresh-sliced<br>Fresh-sliced<br>Fresh-sliced<br>Fresh-sliced<br>Fresh-sliced<br>Fresh-sliced<br>Fresh-sliced<br>Fresh-sliced<br>Fresh-sliced<br>Fresh-sliced<br>Fresh-sliced<br>Fresh-sliced<br>Fresh-sliced<br>Fresh-sliced<br>Fresh-sliced<br>Fresh-sliced<br>Fresh-sliced<br>Fresh-sliced<br>Fresh-sliced<br>Fresh-sliced<br>Fresh-sliced<br>Fresh-sliced<br>Fresh-sliced<br>Fresh-sliced<br>Fresh-sliced<br>Fresh-sliced<br>Fresh-sliced<br>Fresh-sliced<br>Fresh-sliced<br>Fresh-sliced<br>Fresh-sliced<br>Fresh-sliced<br>Fresh-sliced<br>Fresh-sliced<br>Fresh-sliced<br>Fresh-sliced<br>Fresh-sliced<br>Fresh-sliced<br>Fresh-sliced<br>Fresh-sliced<br>Fresh-sliced<br>Fresh-sliced<br>Fresh-sliced<br>Fresh-sliced<br>Fresh-sliced<br>Fresh-sliced<br>Fresh-sliced<br>Fresh-sliced |
| 31          | NDWICH CLASSICS (ORIGINALS \$5.60) [BIGS \$7.05] [BIG CALLESS THAN ORIGINALS<br>RKEY BREAST (1/2 Mirss Cal: Orig 440   BIGS 580   HALF 230                                                                                                                                                                                                                   | + <sup>5</sup> 110<br>Adds 60 Cal 04/LE: 10 Cal less BUTTERMILK RANCH Cal 24                                                                                                                                                                                                                                                                                                                                                                                                                                                                                                                                                                                                                                                                                                                                                                                                                                                                                                                                                                                                                                                                                                                                                                                                                                                                                                                                                                                                                                                                                                                                                                                                                                                                                                                                                                                                                                                                                                                                                                                                                                                                                                                                                                                                                                                                                                                                                 |
| Jour        | OKED HAM w/swiss Cal: Orio 940   bios 300   half 230                                                                                                                                                                                                                                                                                                         | SKINNYS \$4.50 PUSIESS MEAT<br>CHEESE AND BREAD<br>T-K-Y W/SWISS Cal: 290                                                                                                                                                                                                                                                                                                                                                                                                                                                                                                                                                                                                                                                                                                                                                                                                                                                                                                                                                                                                                                                                                                                                                                                                                                                                                                                                                                                                                                                                                                                                                                                                                                                                                                                                                                                                                                                                                                                                                                                                                                                                                                                                                                                                                                                                                                                                                    |
|             | AST BEEF Angus beel<br>w/ provolone Cal: ORIG 510   BIGS 670   HALF 270                                                                                                                                                                                                                                                                                      | MUSHROOM MELT Mushrooms, Swiss, provolone and cheddar Cal: 350                                                                                                                                                                                                                                                                                                                                                                                                                                                                                                                                                                                                                                                                                                                                                                                                                                                                                                                                                                                                                                                                                                                                                                                                                                                                                                                                                                                                                                                                                                                                                                                                                                                                                                                                                                                                                                                                                                                                                                                                                                                                                                                                                                                                                                                                                                                                                               |
|             | NA SALAD w/swiss Cal: orig 520   bigs 690   half 270<br>ICKEN SALAD w/ provolone Cal: orig 590   bigs 770   half 310                                                                                                                                                                                                                                         | HAMMIE <sup>Smoked ham</sup> Cal: 330                                                                                                                                                                                                                                                                                                                                                                                                                                                                                                                                                                                                                                                                                                                                                                                                                                                                                                                                                                                                                                                                                                                                                                                                                                                                                                                                                                                                                                                                                                                                                                                                                                                                                                                                                                                                                                                                                                                                                                                                                                                                                                                                                                                                                                                                                                                                                                                        |
| SALAD       | UPGRADES MEAL DEAL                                                                                                                                                                                                                                                                                                                                           | Let's make a                                                                                                                                                                                                                                                                                                                                                                                                                                                                                                                                                                                                                                                                                                                                                                                                                                                                                                                                                                                                                                                                                                                                                                                                                                                                                                                                                                                                                                                                                                                                                                                                                                                                                                                                                                                                                                                                                                                                                                                                                                                                                                                                                                                                                                                                                                                                                                                                                 |
|             | SSKES BACON \$1,45 Cal: 120   0CAD0 \$1,10 Cal: 60   SHR00MS 65c Cal: 5                                                                                                                                                                                                                                                                                      |                                                                                                                                                                                                                                                                                                                                                                                                                                                                                                                                                                                                                                                                                                                                                                                                                                                                                                                                                                                                                                                                                                                                                                                                                                                                                                                                                                                                                                                                                                                                                                                                                                                                                                                                                                                                                                                                                                                                                                                                                                                                                                                                                                                                                                                                                                                                                                                                                              |
| Cup of      | SHR00MS     65c     Cal: 5     adds 130-530 Cal     adds 550-740 Cal       EESE     65c     Cal: 35-60     cal: 4 + \$2.50     cal: 4 + \$2.50     cal: 4 + \$2.50                                                                                                                                                                                           | ULI I                                                                                                                                                                                                                                                                                                                                                                                                                                                                                                                                                                                                                                                                                                                                                                                                                                                                                                                                                                                                                                                                                                                                                                                                                                                                                                                                                                                                                                                                                                                                                                                                                                                                                                                                                                                                                                                                                                                                                                                                                                                                                                                                                                                                                                                                                                                                                                                                                        |
| Cdi. 500    | UBLE MEAT \$2.20 Cal: 90-310   Ic colonies a day is used for general nutrition advice, but calonie needs vary.                                                                                                                                                                                                                                               | Cido C                                                                                                                                                                                                                                                                                                                                                                                                                                                                                                                                                                                                                                                                                                                                                                                                                                                                                                                                                                                                                                                                                                                                                                                                                                                                                                                                                                                                                                                                                                                                                                                                                                                                                                                                                                                                                                                                                                                                                                                                                                                                                                                                                                                                                                                                                                                                                                                                                       |